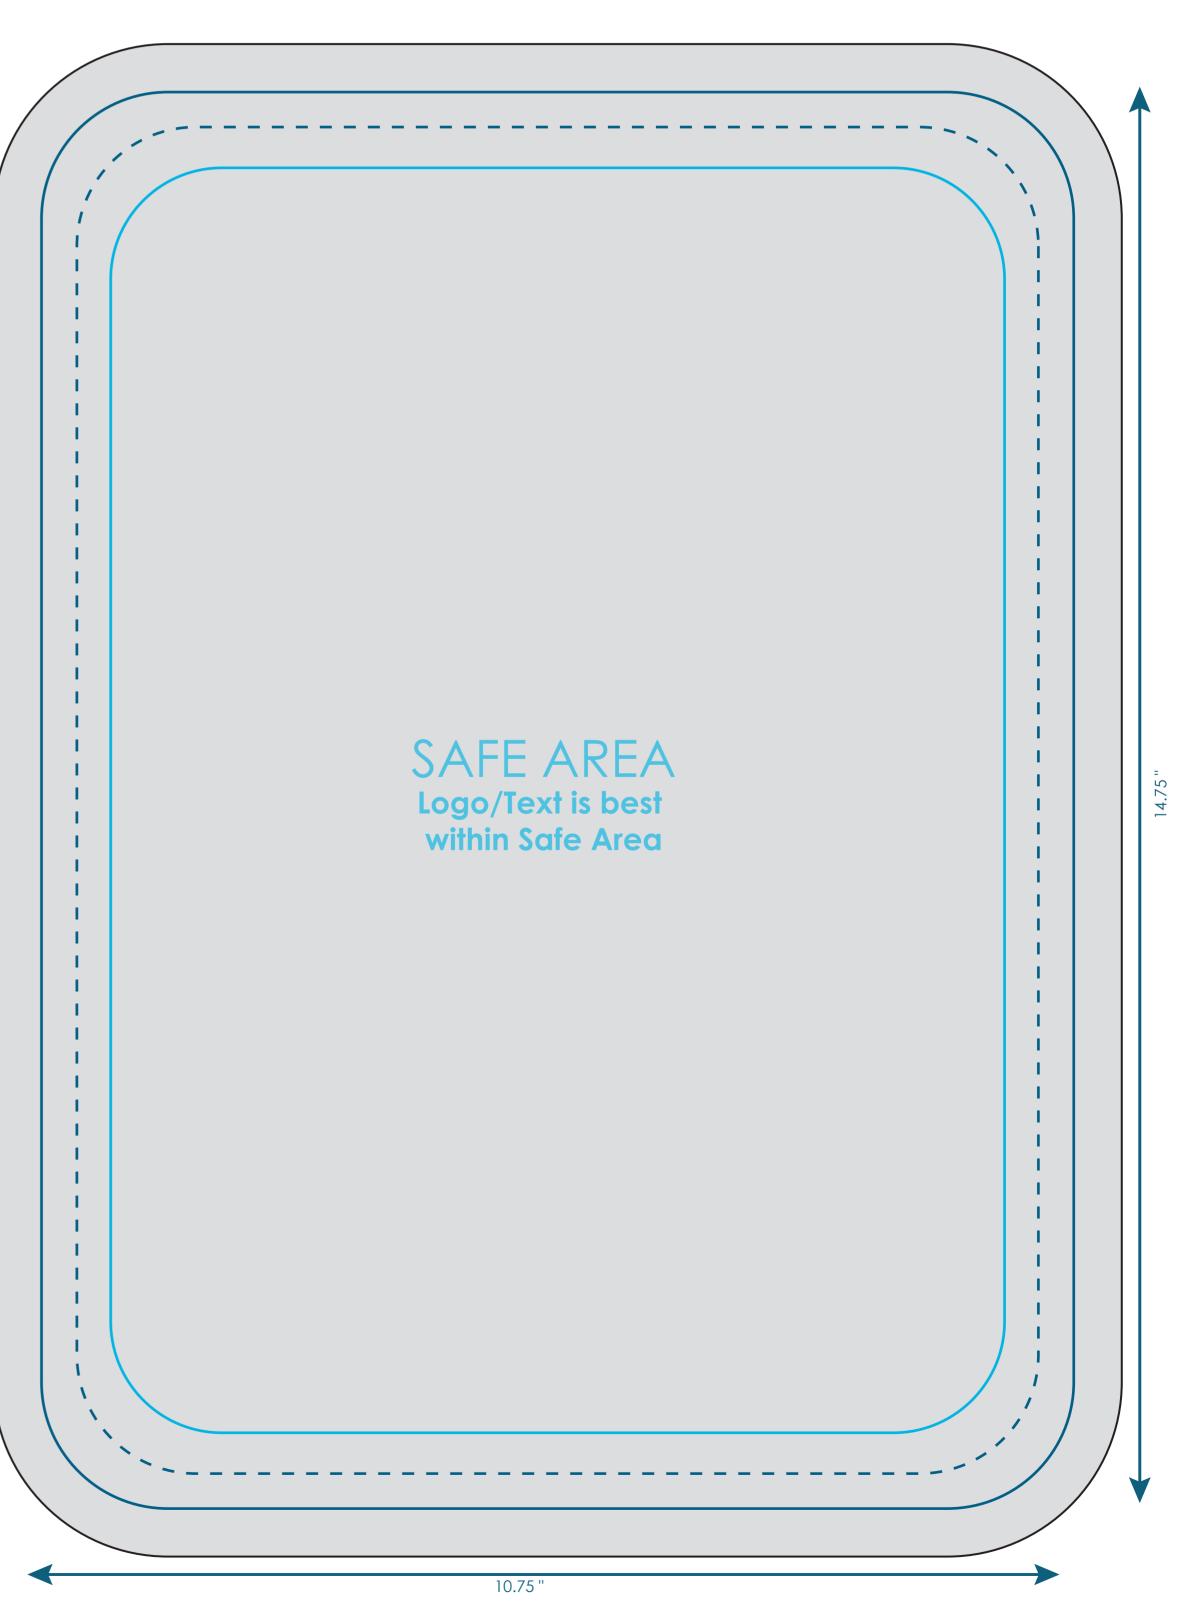

Final product size is approximately: 10.75"W  $\times$  14.75"H Imprint size:

Pocket-Front: 10.45"W x 11.81"H

Base-Backside: 10.75"W x 14.75"H

Pocket Flap-Front: 10.75"W x 3.6"H

Safe area size:

Pocket-Front: 9.2"W x 10"H

Base-Backside: 9.3"W x 13.17"H

Pocket Flap-Front: 9.2"W x 2.6"H

Font sizes less than 12pt may not print legibly. Please aviod thin weighted text.

Art files must be saved with bleed at size:

Pocket-Front: 11.75"W x 12.81"H

Base-Backside: 11.75"Wx 15.75"H

Pocket Flap-Front: 11.75"W x 4.59"H

## **BASE-BACKSIDE**