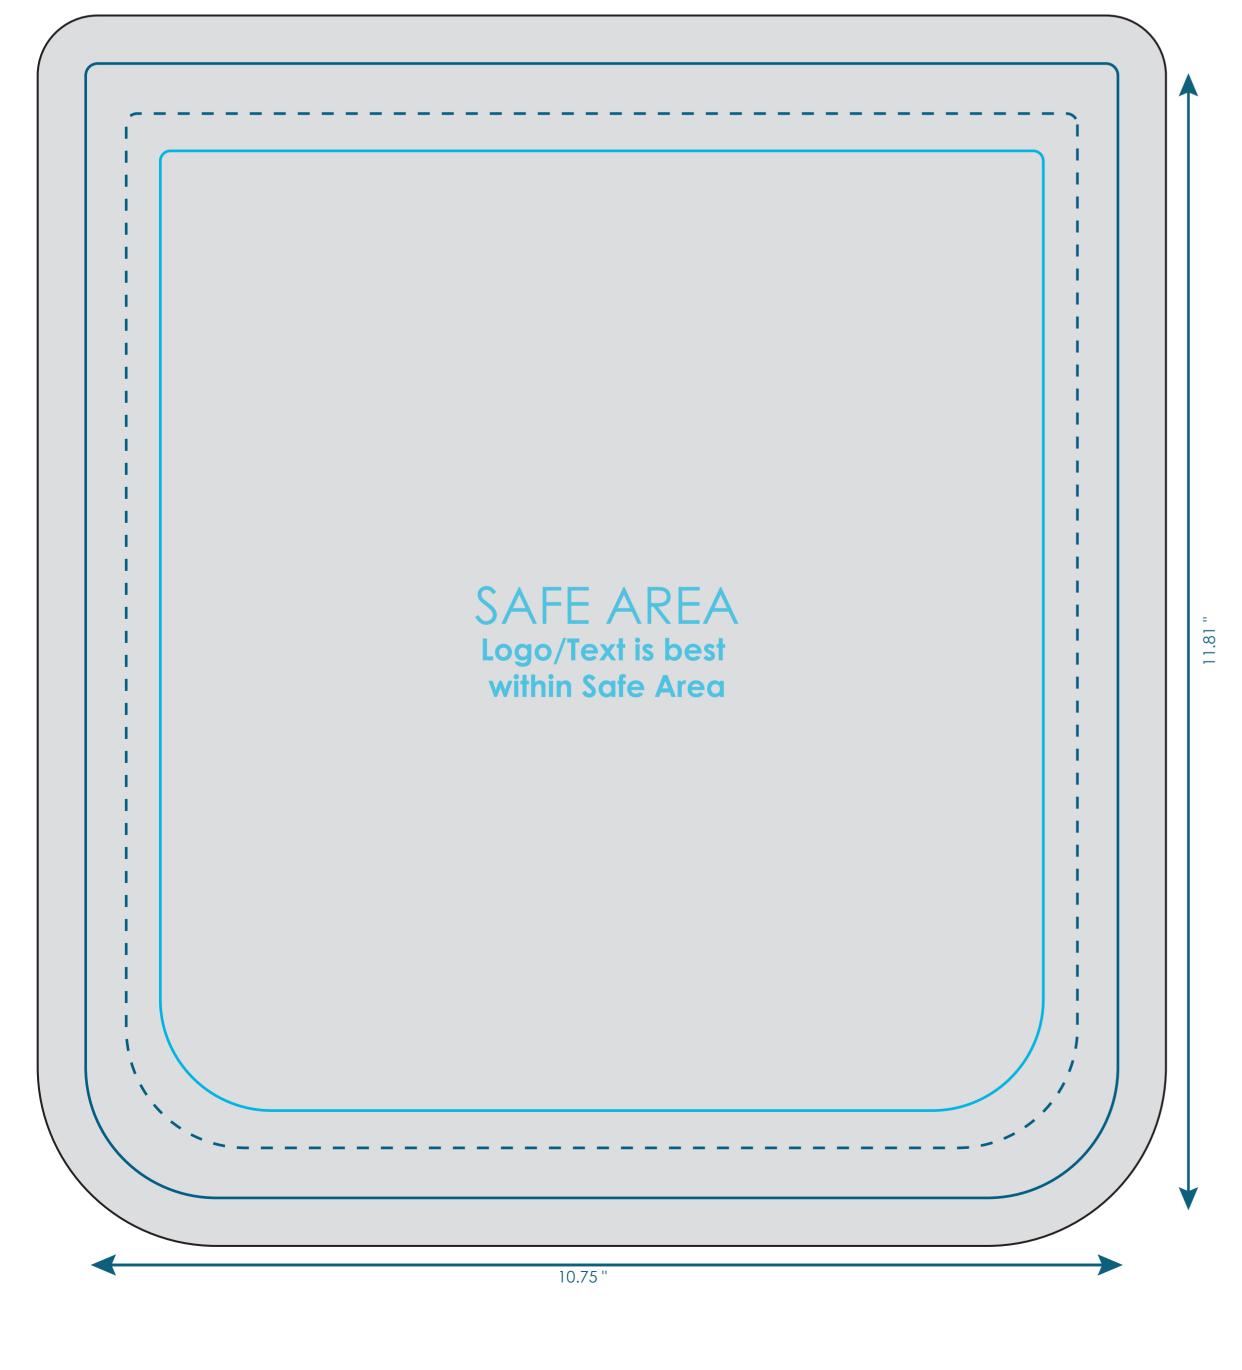

Final product size is approximately: 10.75"W  $\times$  14.75"H Imprint size:

Pocket-Front: 10.45"W x 11.81"H

Base-Backside: 10.75"W x 14.75"H

Pocket Flap-Front: 10.75"W x 3.6"H

Safe area size:

Pocket-Front: 9.2"W x 10"H

Font sizes less than 12pt may not print legibly. Please aviod thin weighted text.

Art files must be saved with bleed at size:

Pocket-Front: 11.75"W x 12.81"H

Base-Backside: 11.75"Wx 15.75"H

Pocket Flap-Front: 11.75"W x 4.59"H

## **POCKET-FRONT**