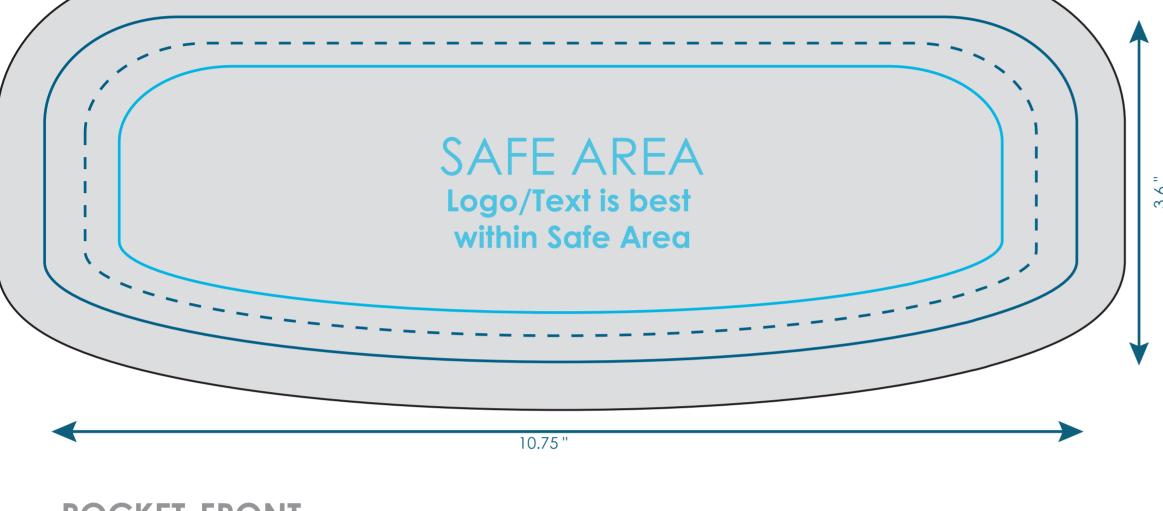

Final product size is approximately: 10.75"W  $\times$  14.75"H Imprint size:

Pocket-Front: 10.45"W x 11.81"H

Base-Backside: 10.75"W x 14.75"H

Pocket Flap-Front: 10.75"W x 3.6"H

Safe area size:

Pocket-Front: 9.2"W x 10"H

Font sizes less than 12pt may not print legibly. Please aviod thin weighted text.

Art files must be saved with bleed at size:

Pocket-Front: 11.75"W x 12.81"H

Base-Backside: 11.75"Wx 15.75"H

Pocket Flap-Front: 11.75"W x 4.59"H

## **POCKET FLAP-FRONT**